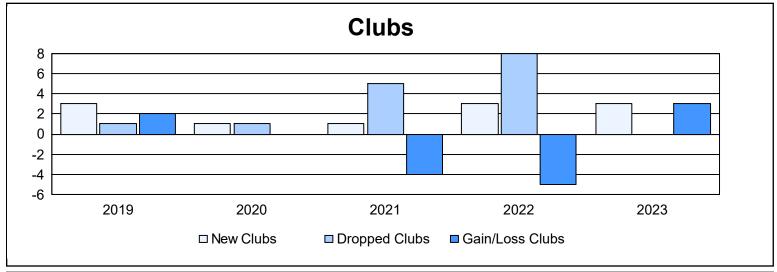

District LA 6 As of June 2023 Cumulative

| Year      | New<br>Clubs | Dropped<br>Clubs | Gain/<br>Loss<br>Clubs | New<br>Members | Charter<br>Members | Reinstate<br>Members | Transfer<br>Members | Total<br>Member<br>Added | Total<br>Members<br>Dropped | Gain/<br>Loss<br>Members |
|-----------|--------------|------------------|------------------------|----------------|--------------------|----------------------|---------------------|--------------------------|-----------------------------|--------------------------|
| 2018-2019 | 3            | 1                | 2                      | 189            | 91                 | 22                   | 1                   | 303                      | 295                         | 8                        |
| 2019-2020 | 1            | 1                | 0                      | 89             | 44                 | 14                   | 8                   | 155                      | 262                         | -107                     |
| 2020-2021 | 1            | 5                | -4                     | 177            | 59                 | 10                   | 2                   | 248                      | 326                         | -78                      |
| 2021-2022 | 3            | 8                | -5                     | 142            | 113                | 69                   | 5                   | 329                      | 387                         | -58                      |
| 2022-2023 | 3            | 0                | 3                      | 135            | 81                 | 10                   | 5                   | 231                      | 177                         | 54                       |
| Average   | 2            | 3                | -1                     | 146            | 78                 | 25                   | 4                   | 253                      | 289                         | -36                      |